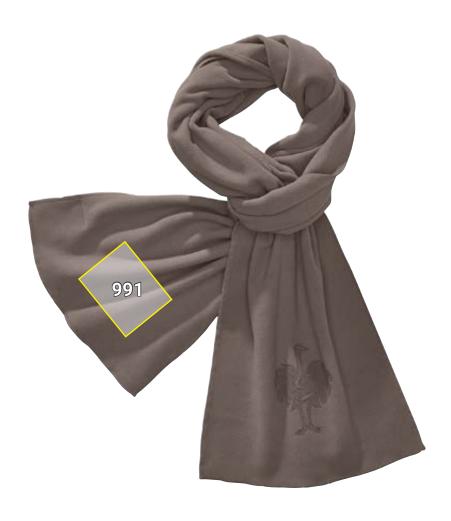

## **E.S. FIBERTWIN® MICROFLEECE SCARF**\*

| Placement proposal<br>e.s. FIBERTWIN® microfleece scarf |                  | Standard dimensions<br>(width x height in cm) |                    |                                                                 |
|---------------------------------------------------------|------------------|-----------------------------------------------|--------------------|-----------------------------------------------------------------|
| No.                                                     | Placement        | Direct embroi-<br>dery                        | Embroidered emblem | Laser engraving <sup>a)</sup>                                   |
| 991                                                     | See illustration | 10 x 8                                        | 10 x 8             | Can be positioned as re-<br>quired,<br>also over zips and seams |