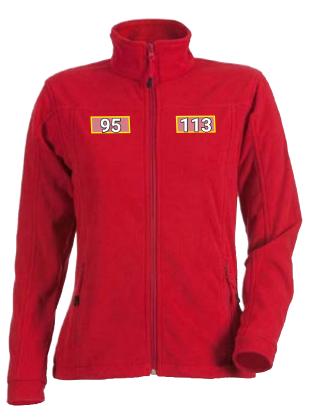

## LADIES' FLEECE JACKET E.S.CLASSIC'

| Placement proposal<br>Ladies' Fleece Jacket e.s.classic |                               | Standard dimensions<br>(width x height in cm) |                            |                                                                     |
|---------------------------------------------------------|-------------------------------|-----------------------------------------------|----------------------------|---------------------------------------------------------------------|
| No.                                                     | Placement                     | Direct embroi-<br>dery                        | Embroi-<br>dered<br>emblem | Laser engraving <sup>a)</sup>                                       |
| 83                                                      | Back yoke middle              | 22 x 3                                        | 30 x 7                     | Can be<br>positioned as<br>required,<br>also over zips and<br>seams |
| 87                                                      | Back middle below yoke / seam | 24 x 15                                       | 25 x 15                    |                                                                     |
| 95                                                      | Right chest side below seam   | 10 x 8                                        | 10 x 8                     |                                                                     |
| 113                                                     | Left chest side below seam    | 10 x 8                                        | 10 x 8                     |                                                                     |