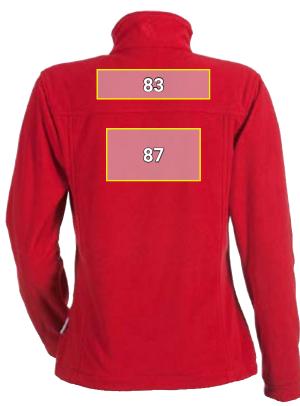

## LADIES' FLEECE JACKET E.S.CLASSIC'

| Placement proposal<br>Ladies' Fleece Jacket e.s.classic |                               | Standard dimensions<br>(width x height in cm) |                            |                                                                     |
|---------------------------------------------------------|-------------------------------|-----------------------------------------------|----------------------------|---------------------------------------------------------------------|
| No.                                                     | Placement                     | Direct embroi-<br>dery                        | Embroi-<br>dered<br>emblem | Laser engraving <sup>a)</sup>                                       |
| 83                                                      | Back yoke middle              | 22 x 3                                        | 30 x 7                     | Can be<br>positioned as<br>required,<br>also over zips and<br>seams |
| 87                                                      | Back middle below yoke / seam | 24 x 15                                       | 25 x 15                    |                                                                     |
| 95                                                      | Right chest side below seam   | 10 x 8                                        | 10 x 8                     |                                                                     |
| 113                                                     | Left chest side below seam    | 10 x 8                                        | 10 x 8                     |                                                                     |